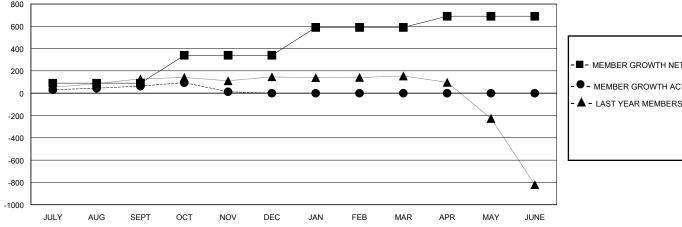

## District 324 B

GMT: **LOCATION INDIA GMT CA** 

| Clubs                 |               |           |               | Members               |                       |                         |                                                    |
|-----------------------|---------------|-----------|---------------|-----------------------|-----------------------|-------------------------|----------------------------------------------------|
| RESULTS FOR 2023-2024 |               |           |               | RESULTS FOR 2023-2024 |                       |                         |                                                    |
| QUARTER               | NEW CLUB GOAL | NEW CLUBS | DROPPED CLUBS | QUARTER MEMB          | ER GROWTH NET<br>GOAL | MEMBER GROWTH<br>ACTUAL | DROPPED<br>MEMBERS ACTUAL<br>(including transfers) |
| JULY/AUG/SEPT         | 3             | 2         | 3             | JULY/AUG/SEPT         | 90                    | 383                     | 278                                                |
| OCT/NOV/DEC           | 0             | 0         | 0             | OCT/NOV/DEC           | 250                   | 54                      | 101                                                |
| JAN/FEB/MAR           | 5             | 0         | 0             | JAN/FEB/MAR           | 250                   | 0                       | 0                                                  |
| APR/MAY/JUNE          | 2             | 0         | 0             | APR/MAY/JUNE          | 100                   | 0                       | 0                                                  |

## GOALS AND ACTUAL MEMBERS CUMULATIVE

|   | -■- MEMBER GROWTH NET GOAL        |
|---|-----------------------------------|
|   | - ● - MEMBER GROWTH ACTUAL        |
|   | - ▲ - LAST YEAR MEMBERSHIP ACTUAL |
|   |                                   |
|   |                                   |
| - |                                   |
|   |                                   |
|   |                                   |
|   |                                   |