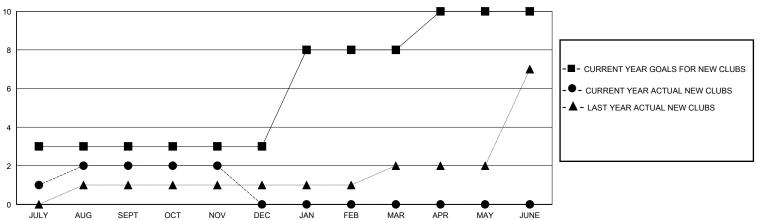

## District 324 B

GMT: **LOCATION INDIA GMT CA** 

| Clubs                 |               |           |               | Members               |                       |                         |                                                    |
|-----------------------|---------------|-----------|---------------|-----------------------|-----------------------|-------------------------|----------------------------------------------------|
| RESULTS FOR 2023-2024 |               |           |               | RESULTS FOR 2023-2024 |                       |                         |                                                    |
| QUARTER               | NEW CLUB GOAL | NEW CLUBS | DROPPED CLUBS | QUARTER MEMB          | ER GROWTH NET<br>GOAL | MEMBER GROWTH<br>ACTUAL | DROPPED<br>MEMBERS ACTUAL<br>(including transfers) |
| JULY/AUG/SEPT         | 3             | 2         | 3             | JULY/AUG/SEPT         | 90                    | 383                     | 278                                                |
| OCT/NOV/DEC           | 0             | 0         | 0             | OCT/NOV/DEC           | 250                   | 54                      | 101                                                |
| JAN/FEB/MAR           | 5             | 0         | 0             | JAN/FEB/MAR           | 250                   | 0                       | 0                                                  |
| APR/MAY/JUNE          | 2             | 0         | 0             | APR/MAY/JUNE          | 100                   | 0                       | 0                                                  |

## GOALS AND ACTUAL NEW CLUBS CUMULATIVE